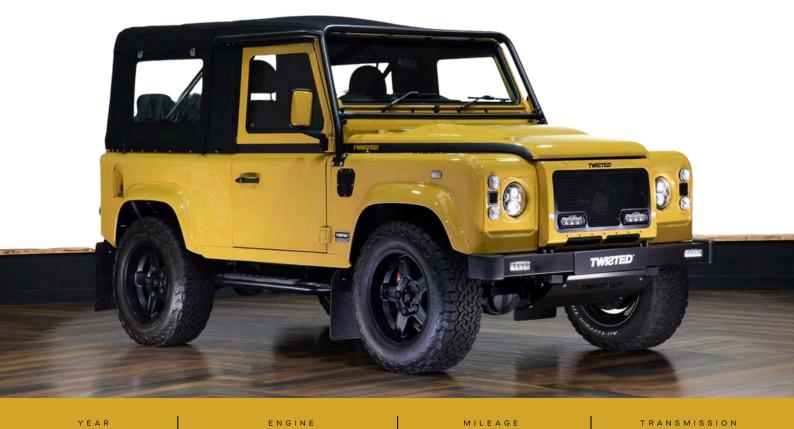

# MANUAL

Exterior

Twisted 18" Classic Alloys in Satin Black

BF Goodrich All Terrain Tyres

Colour Coded Mirror Backs

Twisted Aluminium Front Bumper with DRL's

95mm LED Rear Lights

Stage One Front End Conversion with Integrated Lazer Lights