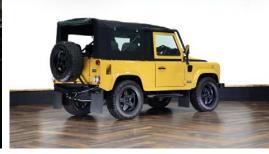

# MANUAL

Exterior

Twisted 18" Classic Alloys in Satin Black

BF Goodrich All Terrain Tyres

Colour Coded Mirror Backs

Twisted Aluminium Front Bumper with DRL's

95mm LED Rear Lights

Stage One Front End Conversion with Integrated Lazer Lights