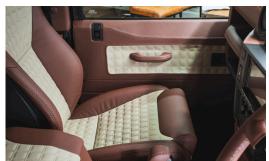

## <u>Interior</u>

Full Interior Retrim in Saddle Leather with Cream Quilted Inserts

Heated and Leather Trimmed Recaro Front Seats

Privacy Glass to Rear Windows Twisted 15" Leather Trimmed Steering Wheel