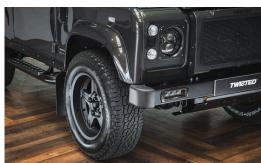

## **Exterior**

18" Classic Wheels in Satin Black

BF Goodrich Trail Terrain Tyres

Front Roll Hoop

Slimline Lazer Light Bar

Aluminium Front Bumper

Upgraded LED Headlights and Sidelights

95mm LED Lights to Rear