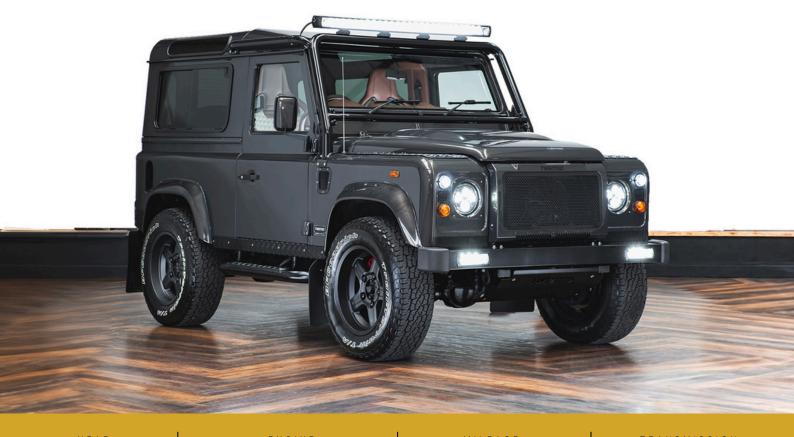

## **Exterior**

18" Classic Wheels in Satin Black

BF Goodrich Trail Terrain Tyres

Front Roll Hoop

Slimline Lazer Light Bar

Aluminium Front Bumper

Upgraded LED Headlights and Sidelights

95mm LED Lights to Rear