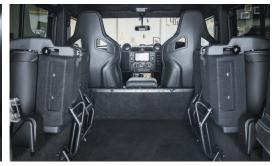

Performance

Twisted 6.2 LS3 Engine Upgrade
6 Speed Automatic Transmission
Rear Biased Torque Differential
Fully Rebuilt Transfer Box
Upgraded Intercooler
Stainless Steel Exhaust System

<u>Interior</u>

Aircraft Style Switchgear
Privacy Glass to Rear Windows
Momo 350mm Steering Wheel
Carpet to Full Interior
Full Interior Soundproofing
Alcantara Headlining In Black
Twisted Double DIN Conversion