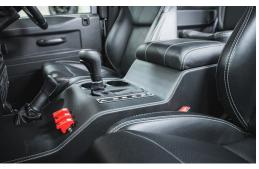

Performance

Twisted 6.2 LS3 Engine Upgrade
6 Speed Automatic Transmission
Rear Biased Torque Differential
Fully Rebuilt Transfer Box
Upgraded Intercooler
Stainless Steel Exhaust System

<u>Interior</u>

Aircraft Style Switchgear
Privacy Glass to Rear Windows
Momo 350mm Steering Wheel
Carpet to Full Interior
Full Interior Soundproofing
Alcantara Headlining In Black
Twisted Double DIN Conversion