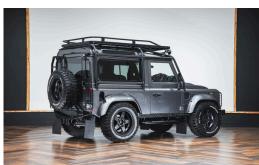

Performance

Twisted 6.2 LS3 Engine Upgrade
6 Speed Automatic Transmission
Rear Biased Torque Differential
Fully Rebuilt Transfer Box
Upgraded Intercooler
Stainless Steel Exhaust System

<u>Interior</u>

Aircraft Style Switchgear
Privacy Glass to Rear Windows
Momo 350mm Steering Wheel
Carpet to Full Interior
Full Interior Soundproofing
Alcantara Headlining In Black
Twisted Double DIN Conversion

**Exterior** 

18" Classic Wheels in Satin Black
Cooper Mud Terrain Tyres
Chassis Mounted Roll Cage
Roof Mounted Light Bar
Extended Wheel Arch
LED DRL Front Bumper
Warn 9.5 Winch

Air Suspension