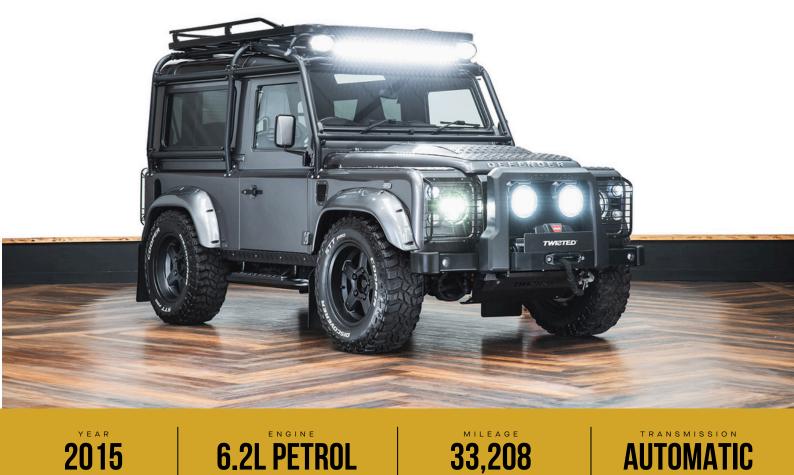

Performance

Twisted 6.2 LS3 Engine Upgrade
6 Speed Automatic Transmission
Rear Biased Torque Differential
Fully Rebuilt Transfer Box
Upgraded Intercooler
Stainless Steel Exhaust System

<u>Interior</u>

Aircraft Style Switchgear
Privacy Glass to Rear Windows
Momo 350mm Steering Wheel
Carpet to Full Interior
Full Interior Soundproofing
Alcantara Headlining In Black
Twisted Double DIN Conversion

**Exterior** 

18" Classic Wheels in Satin Black
Cooper Mud Terrain Tyres
Chassis Mounted Roll Cage
Roof Mounted Light Bar
Extended Wheel Arch
LED DRL Front Bumper
Warn 9.5 Winch

Air Suspension