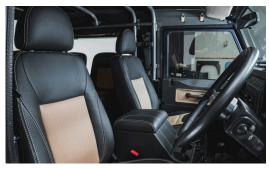

## <u>Interior</u>

Black Leather With Saddle Cord Accents

Cairns Blue Painted Dash Panel

Twisted Leather to Door Handles

Twisted Classic Steering Wheel

Carpet to Full Interior

Mid Line Down Interior Soundproofing

Twisted Single Din Head Unit