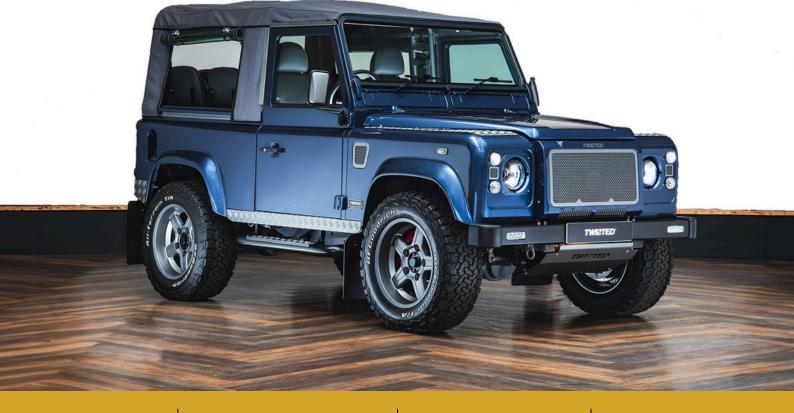

**2005** 

2.5L DIESEL

**31,750** 

MANUAL

## **Exterior**

18" Classic Wheels in Satin Grey

BF Goodrich All Terrain Tyres

Heavy Duty Soft Top

Twisted Mohair Soft Top In Grey

Aluminium LED DRL Front Bumper

LED Headlights

Twisted Stage One Front End Conversion