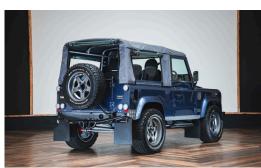

## **Exterior**

18" Classic Wheels in Satin Grey

BF Goodrich All Terrain Tyres

Heavy Duty Soft Top

Twisted Mohair Soft Top In Grey

Aluminium LED DRL Front Bumper

LED Headlights

Twisted Stage One Front End Conversion