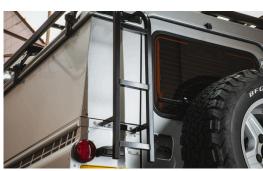

# **Exterior**

18" Classic Wheels in Satin Black

Twisted Stage One Front End

Twisted Lazer Bumper with Integrated Warn Winch

Full Length Roof Rack with Double Jerry
Cans & Storage Boxes

Lazer Spotlights & Rear Work Lights