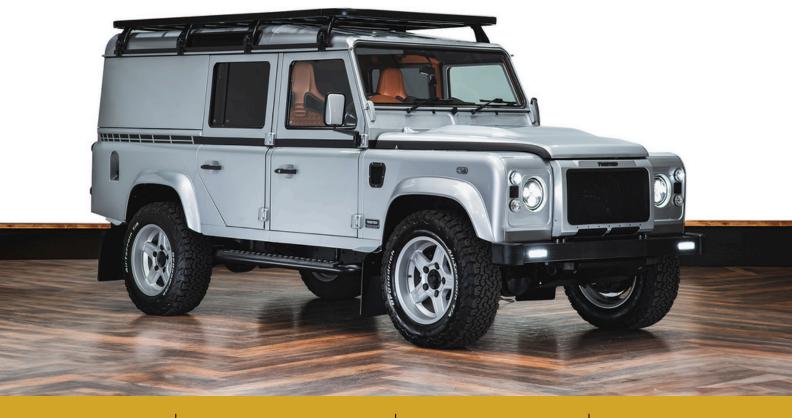

# T110 TVS UTILITY DEMONSTRATOR

2016

2.3L PETROL

16,000

# **Exterior**

18" Classic Wheels in Satin Black

Twisted Stage One Front End

Twisted Lazer Bumper with Integrated Warn Winch

Full Length Roof Rack with Double Jerry
Cans & Storage Boxes

Lazer Spotlights & Rear Work Lights

LED Front & Rear Lights