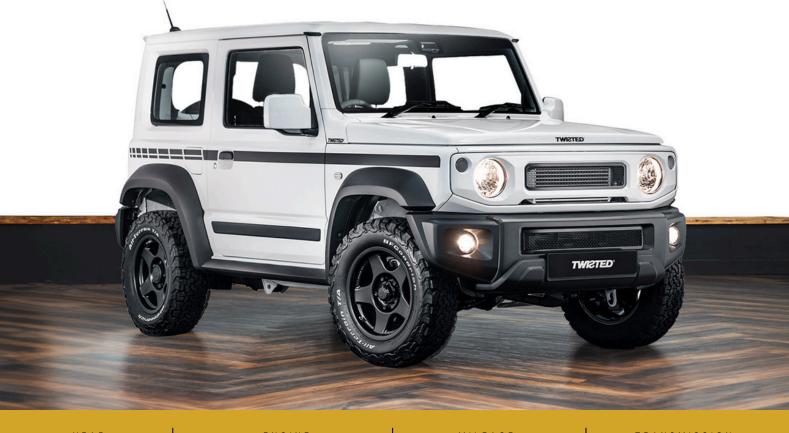

## SUZUKI JIMNY TTP PRICED AT \$55,000 PLUS VAT

2023

1.5L PETROL

1,850

MANUAL

## **Exterior**

Custom 16" Wheels for Jimny

BF Goodrich All Terrain Tyres

**Body Coloured Roof** 

Upgraded LED Sidelights and Side Repeaters

Stage One Front End Conversion in Body Colour

Twisted Defined Hip Stripe in Satin Black