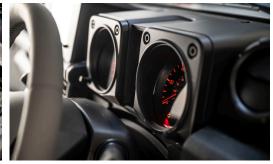

## <u>Interior</u>

Complete interior trimmed in Storm Nappa leather with Twisted square quilt

Carpet to Interior

Mid line down internal soundproofing

Twisted Jimny double din infotainment system with Carplay, DAB, Bluetooth