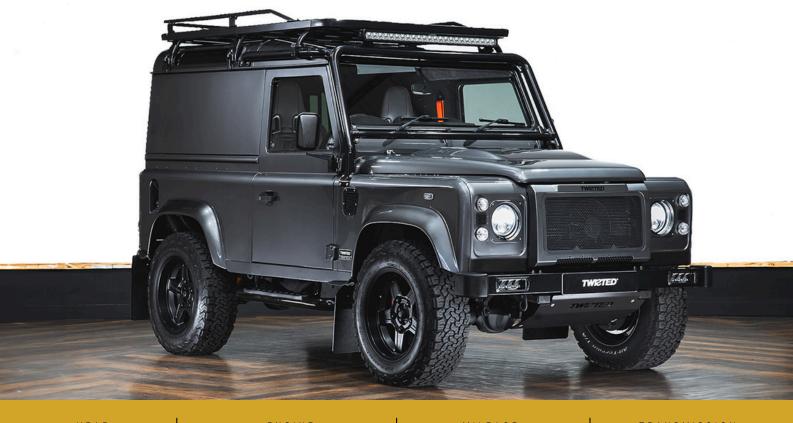

## **Exterior**

18" Classic Wheels in Satin Black

BF Goodrich All Terrain Tyres

Front Roll Hoop

**Body Coloured Roof** 

Aluminium Front Bumper With Integrated Lazer Driving Lights

95mm LED Lights to Rear with Red Stop Lights

## <u>Performance</u>

P10 Performance Upgrade

ECU Software Remap

Speed De-Restriction

6 Speed Manual Transmission

6 Pot Performance Front Brakes

4 Pot Performance Rear Brakes

Progressive Suspension System