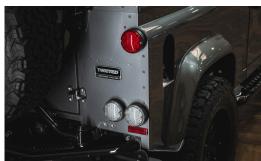

## **Exterior**

18" Classic Wheels in Satin Black

BF Goodrich All Terrain Tyres

Front Roll Hoop

**Body Coloured Roof** 

Aluminium Front Bumper With Integrated Lazer Driving Lights

95mm LED Lights to Rear with Red Stop Lights