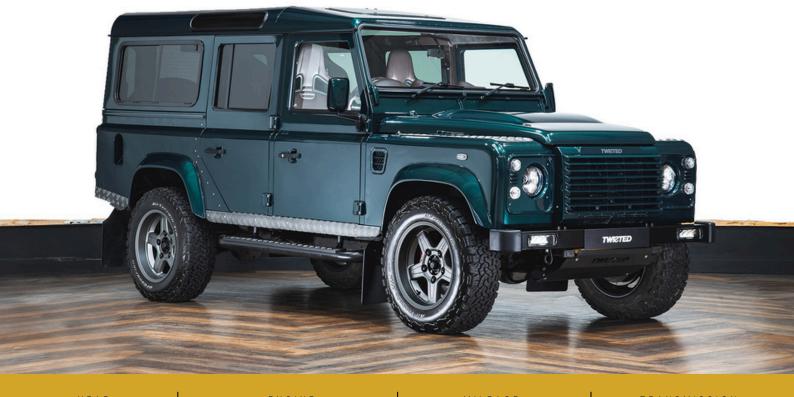

## <u>Performance</u>

P10 Performance Upgrade

Progressive Suspension Upgrade
6 Piston Performance Front Brakes
4 Piston Performance Rear Brakes

Stainless Steel Performance Exhaust

Leather Trimmed Heated Recaro Front Seats

<u>Interior</u>

Full Interior Retrim in Espresso Nappa

Leather

Second Row Recaro Conversion

Trimmed Steering Wheel

Carpet to Full Interior

Loadspace Drawer

## **Exterior**

18" Classic Wheels in Satin Grey

BF Goodrich All-Terrain Tyres

Full Body Off Colour Change to British Racing Green

Aluminium Front Bumper with Integrated Lazer Driving Lights

Upgraded LED Headlights