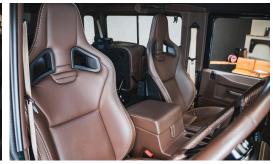

### <u>Interior</u>

Twisted interior trim in Cocoa with sand stitch detail

Twisted heated Recaro front seats with lift out bases

Twisted trimmed lock and fold rear seats

Double din dash centre in brown

Privacy Glass to Rear Windows

Twisted trimmed classic steering wheel