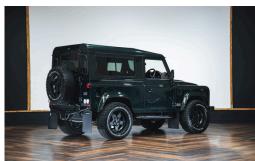

### **Exterior**

18" Classic Wheels in Satin Black

BF Goodrich All Terrain Tyres

Aluminium LED DRL Front Bumper

LED Headlight and side light conversion

95mm LED Lights to Rear

Twisted stage one front end conversion

Cross member colour coded