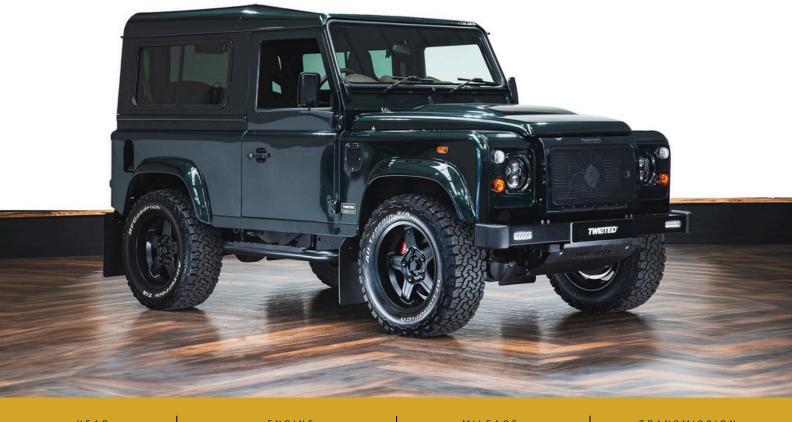

## T90 V8 AUTOMATIC

## V8 AUTOMATIC PRICED AT £ 128,500

**2015** 

6.2L PETROL

7734

### **Exterior**

18" Classic Wheels in Satin Black

BF Goodrich All Terrain Tyres

Aluminium LED DRL Front Bumper

LED Headlight and side light conversion

95mm LED Lights to Rear

Twisted stage one front end conversion

Cross member colour coded