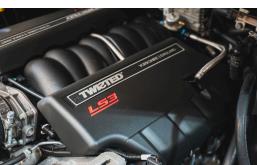

### <u>Performance</u>

Engine conversion to 6.2l LS3 V8
6 Speed Automatic Transmission
Rear Biased Torque Differential
Upgraded Pegged Front Differential
Full Upgrade to Driveline
6 Pot Performance Brakes
Progressive Suspension System