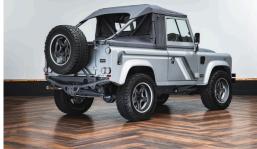

#### Exterior

18" Classic Wheels in Satin Grey

BF Goodrich All-Terrain Tyres

Chassis Mounted Bikini Style Double Roll Hoop

Series Double Front Bumper with LED DRL

LED Headlight Upgrade

- 95mm LED Lights to Rear - All Clear Lenses