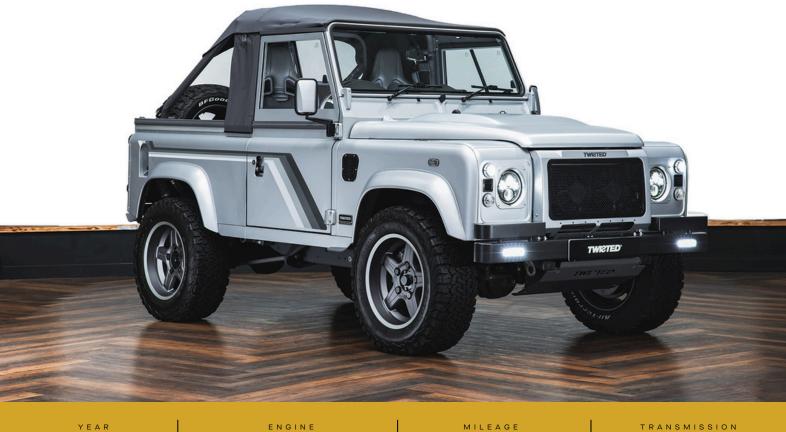

#### Exterior

18" Classic Wheels in Satin Grey

BF Goodrich All-Terrain Tyres

Chassis Mounted Bikini Style Double Roll Hoop

Series Double Front Bumper with LED DRL

LED Headlight Upgrade

- 95mm LED Lights to Rear - All Clear Lenses