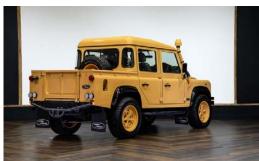

### **Exterior**

Twisted 18" Rostyle Alloys in Sandglow

BF Goodrich All Terrain Tyres

Pick Up Tub Mounted Spare Wheel

Chassis and Axels Texture Coated in Satin Black

95mm LED Rear Lights

Stage One Front End Conversion with Matching Vent Set