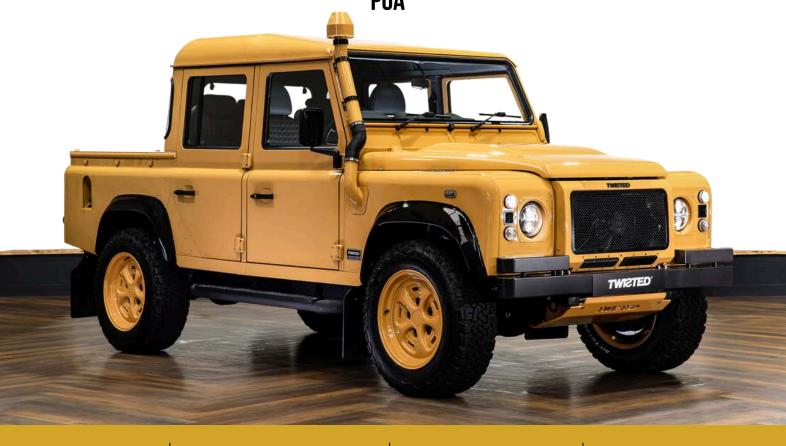

# T110

TVS DOUBLE CAB PICK UP **POA** 

2015

2.3L PETROL

30,502

### **Exterior**

Twisted 18" Rostyle Alloys in Sandglow

BF Goodrich All Terrain Tyres

Pick Up Tub Mounted Spare Wheel

Chassis and Axels Texture Coated in Satin Black

95mm LED Rear Lights

Stage One Front End Conversion with Matching Vent Set